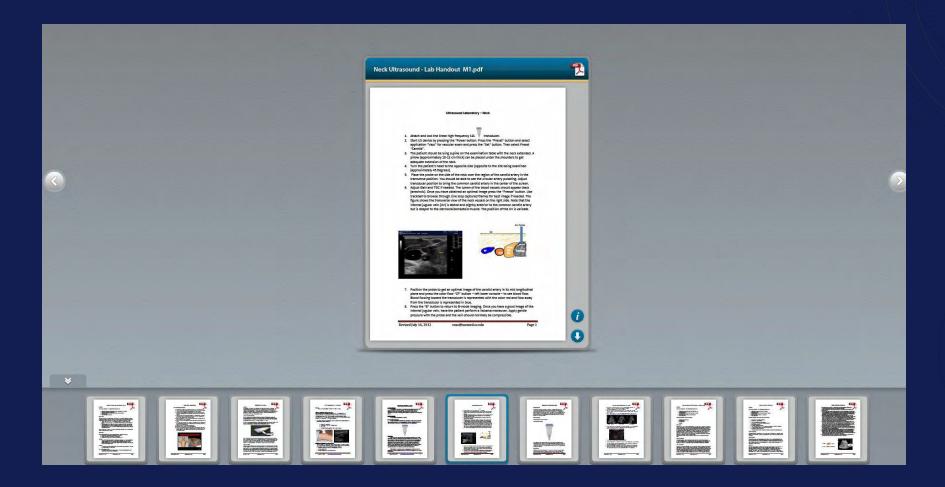

#### ULTRASOUND LEARNING MODULE - SAMPLE

#### 4A (07:05/10:56)

| Outline      | Thumbnails         | Notes       | Search     |
|--------------|--------------------|-------------|------------|
| 2. Objective |                    |             | -          |
| 3. Renal Ar  | natomy             |             |            |
| 4. Renal Ar  | natomy             |             |            |
| 5. Renal Ar  | natomy             |             |            |
| 6. Renal Ar  | natomy             |             |            |
| 7 Common     | n Anatomical Var   | riants      |            |
| 8. Renal Ed  | chogenicity Scal   | e           |            |
| 9. Commor    | n Indications      |             |            |
| 10. Patient  | Preparation        |             |            |
| 11. Transd   | ucer Choice        |             |            |
| 12. 4C Tra   | nsducer            |             |            |
| 13. 3S Trai  | nsducer            |             |            |
| 14. Probe I  | Marker             |             |            |
| 15. AIUM C   | Guideline          |             |            |
| 16. Explain  | Procedure to th    | ie Patient  |            |
| 17. Approa   | ich to the Right k | Kidney      |            |
| 18. Approa   | ich to the Right k | Kidney      |            |
| 19. Right K  | idney – Longitud   | dinal Scan  |            |
| 20. Right K  | idney – Longitud   | dinal Scan  |            |
| 21. Right K  | idney – Longitud   | dinal Scan  |            |
| 22. Right K  | idney – Longitud   | dinal Scan  |            |
| 23. Right K  | idney – Transve    | rse Scan    |            |
| 24. Right K  | idney – Transve    | rse Scan    |            |
| 25. Right K  | idney – Transve    | rse Scan    |            |
| 26. Approa   | ich to Left Kidne  | y           |            |
| 27. Approa   | ich to Left Kidne  | y.          |            |
| 28. Left Kid | dney Longitudina   | al and Tran | sverse Sci |
| 29. Final P  | oints              |             |            |

#### Right Kidney – Longitudinal Scan

ATTACHMENTS