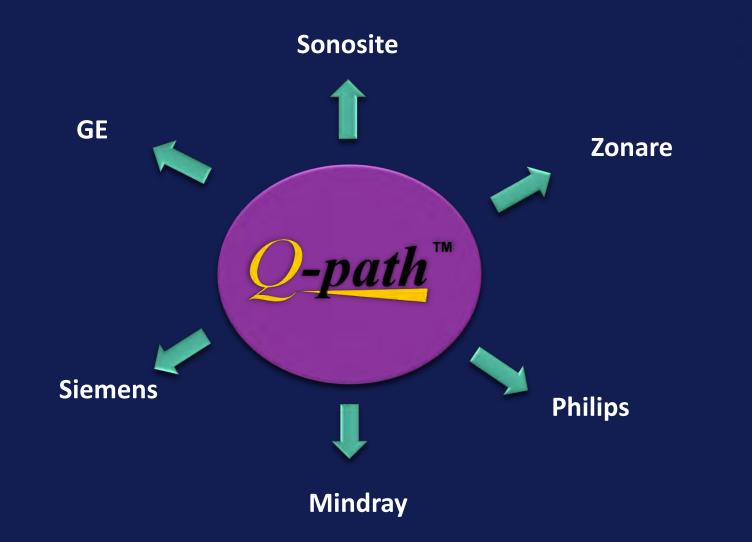

| dinal Scan  |            |
| 22. Right K  | idney – Longitud   | dinal Scan  |            |
| 23. Right K  | idney – Transve    | rse Scan    |            |
| 24. Right K  | idney – Transve    | rse Scan    |            |
| 25. Right K  | idney – Transve    | rse Scan    |            |
| 26. Approa   | ich to Left Kidne  | y           |            |
| 27. Approa   | ich to Left Kidne  | y.          |            |
| 28. Left Kid | dney Longitudina   | al and Tran | sverse Sci |
| 29. Final P  | oints              |             |            |

#### Right Kidney – Longitudinal Scan

ATTACHMENTS



## DISSECTION



#### YOUTUBE VIDEO





## ANATOMY 3D



## IMAGE PORTAL

#### TELEXY SOLUTIONS WE ARE CURRENTLY USING



Q-path Hosted in the Cloud

## Q-PATH USES



## Q-PATH COMPATIBILITY



## Q-PATH ON SITE (WITHIN THE FIREWALL)



# Q-PATH (OUTSIDE THE FIREWALL)



## http://129.252.19.81/qpath/

#### Sign in

#### **University of South Carolina School of Medicine**

|                                  | P  |
|----------------------------------|----|
|                                  | 1  |
| 1 m                              | Pi |
| 1                                | F  |
| <u><i>Q-path</i><sup>™</sup></u> |    |

| Please enter your use | rname and password |
|-----------------------|--------------------|
| .ogin name:           |                    |
| Password:             |                    |
| Forgot your password? |                    |

23

Ok

## STUDENT ACCESS

| 🖉 Q-Path; Quality and Process Automation Tool for Healthcare - Windows Internet Explorer