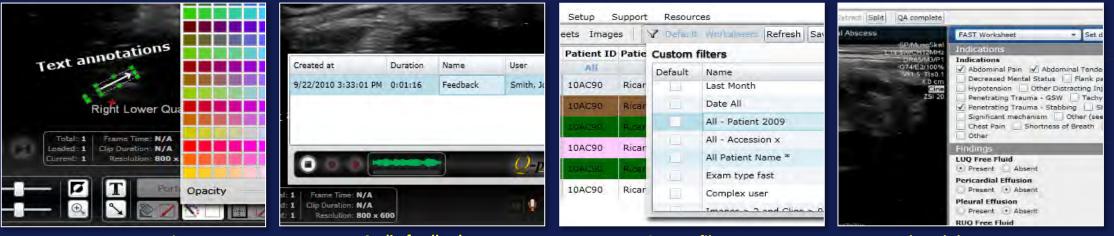

Split one exam into multiple exams

Clip playback controls

**Text annotations** 

Audio feedback

Custom filters

Images and worksheets on one screen