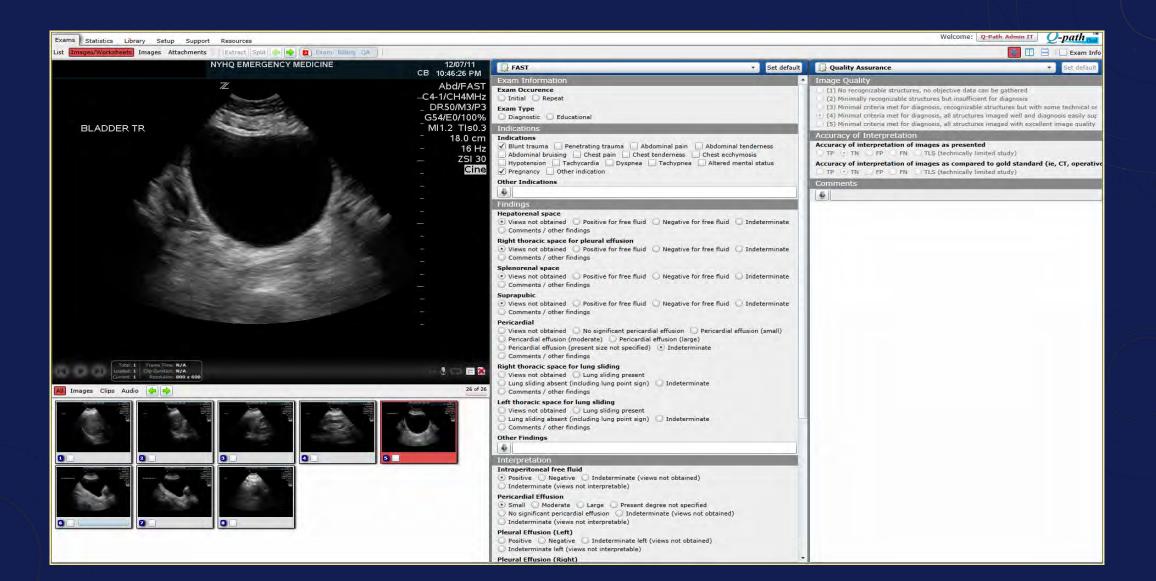

= unacceptable       1 = minimally acceptable       2 = fair       3 = good       4 = very good       5 - excellent         Time Gain Compensation TCC/DCC       0       = unacceptable       1 = minimally acceptable       2 = fair       3 = good       4 = very good       5 - excellent         Time Gain Compensation TCC/DCC       0       = unacceptable       1 = minimally acceptable       2 = fair       3 = good       4 = very good       5 - excellent         Deph       0       = unacceptable       1 = minimally acceptable       2 = fair       3 = good       4 = very good       5 - excellent         Poly       = unacceptable       1 = minimally acceptable       2 = fair       3 = good       4 = very good       5 - excellent         Proposed F |

#### ULTRASOUND REPORT AND EVALUATION



## IMAGE REVIEW/FEEDBACK



#### IMAGE ASSESSMENT AND FEEDBACK

#### Basic Image Assessment Image Quality Total/Overall $\bigcirc 0$ = unacceptable $\bigcirc 1$ = minimally acceptable $\bigcirc 2$ = fair $\bigcirc 3$ = good 4 = very good 5 - excellent **Field of View** $\bigcirc 0 = unacceptable$ $\bigcirc 1 = minimally acceptable$ $\bigcirc 2 = fair$ $\bigcirc 3 = good$ $\bigcirc 4 = \text{very good} \bigcirc 5 - \text{excellent}$ Frequency $\bigcirc 0$ = unacceptable $\bigcirc 1$ = minimally acceptable $\bigcirc 2$ = fair $\bigcirc 3$ = good ○ 4 = very good ○ 5 - excellent Gain $\bigcirc 0$ = unacceptable $\bigcirc 1$ = minimally acceptable $\bigcirc 2$ = fair (•) 3 = good 4 = very good 5 - excellent Time Gain Compensation TGC/DGC $\bigcirc 0$ = unacceptable $\bigcirc 1$ = minimally ac