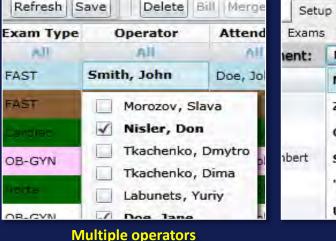

### MORE ADVANCED FEATURES

| etu | Support Resources               |
|-----|---------------------------------|
| ms  | Reports US-Systems System Con   |
| :   | Northshore Long Island - Emerge |
|     | Northshore Long Island - Emerge |
|     | ZONARE Medical Systems          |
|     | CENTER FOR PAIN MGT.            |
|     | St. Vincent Hospital            |
|     | "Metis" in connlab              |
|     | UoM 3T Research                 |
|     | Separate departments            |

Split one exam into multiple exams

Clip playback controls

**Text annotations** 

Audio feedback

Custom filters

Images and worksheets on one screen