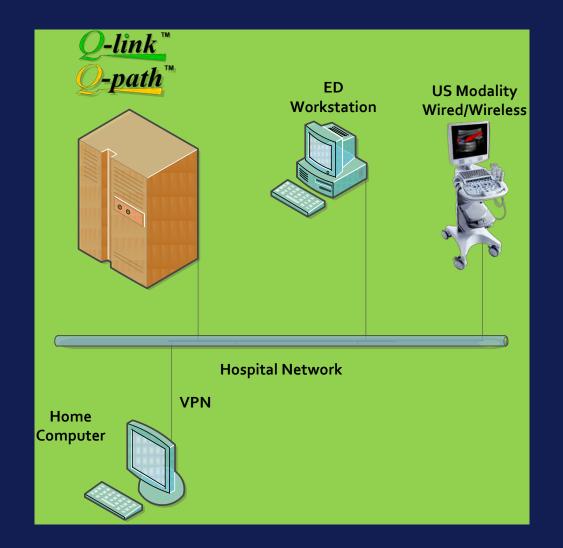

K  | idney – Longitud   | dinal Scan  |            |
| 23. Right K  | idney – Transve    | rse Scan    |            |
| 24. Right K  | idney – Transve    | rse Scan    |            |
| 25. Right K  | idney – Transve    | rse Scan    |            |
| 26. Approa   | ich to Left Kidne  | y           |            |
| 27. Approa   | ich to Left Kidne  | y.          |            |
| 28. Left Kid | dney Longitudina   | al and Tran | sverse Sci |
| 29. Final P  | oints              |             |            |

#### Right Kidney – Longitudinal Scan

ATTACHMENTS



## DISSECTION



#### YOUTUBE VIDEO





## ANATOMY 3D



## IMAGE PORTAL

#### TELEXY SOLUTIONS WE ARE CURRENTLY USING



Q-path Hosted in the Cloud

## Q-PATH USES



## Q-PATH COMPATIBILITY



## Q-PATH ON SITE (WITHIN THE FIREWALL)



# Q-PATH (OUTSIDE THE FIREWALL)



## http://129.252.19.81/qpath/

#### Sign in

#### **University of South Carolina School of Medicine**

|                                  | P  |
|----------------------------------|----|
|                                  | 1  |
| 1 m                              | Pi |
| 1                                | F  |
| <u><i>Q-path</i><sup>™</sup></u> |    |

| Please enter your use | rname and password |
|-----------------------|--------------------|
| .ogin name:           |                    |
| Password:             |                    |
| Forgot your password? |                    |

23

Ok

## STUDENT ACCESS

| 🖉 Q-Path; Quality and Process Automation Tool for Healthcare - Windows Internet Explorer                       |