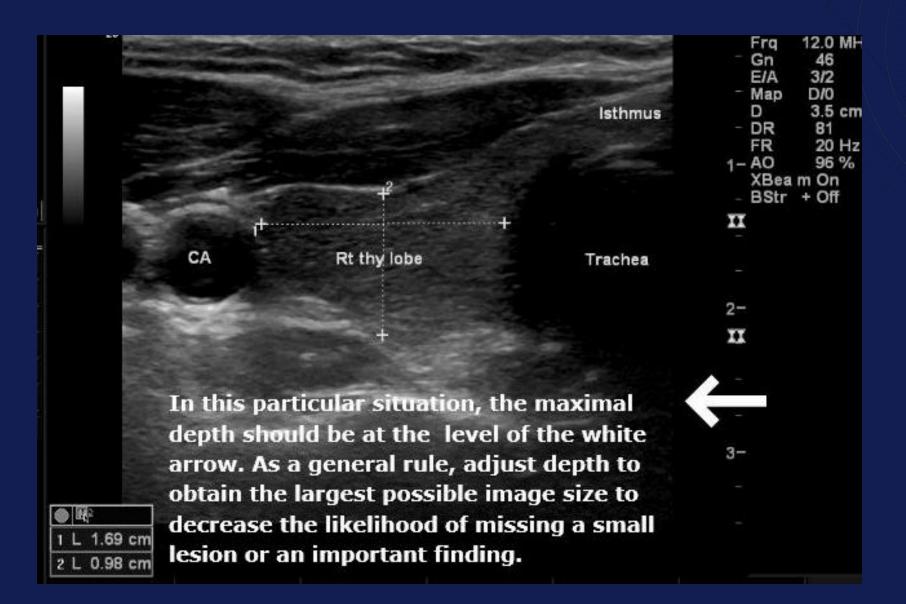

#### Basic Image Assessment Image Quality Total/Overall $\bigcirc 0$ = unacceptable $\bigcirc 1$ = minimally acceptable $\bigcirc 2$ = fair $\bigcirc 3$ = good 4 = very good 5 - excellent **Field of View** $\bigcirc 0 = unacceptable$ $\bigcirc 1 = minimally acceptable$ $\bigcirc 2 = fair$ $\bigcirc 3 = good$ $\bigcirc 4 = \text{very good} \bigcirc 5 - \text{excellent}$ Frequency $\bigcirc 0$ = unacceptable $\bigcirc 1$ = minimally acceptable $\bigcirc 2$ = fair $\bigcirc 3$ = good ○ 4 = very good ○ 5 - excellent Gain $\bigcirc 0$ = unacceptable $\bigcirc 1$ = minimally acceptable $\bigcirc 2$ = fair (•) 3 = good 4 = very good 5 - excellent Time Gain Compensation TGC/DGC $\bigcirc 0$ = unacceptable $\bigcirc 1$ = minimally acceptable $\bigcirc 2$ = fair $\bigcirc 3$ = good 4 = very good 5 - excellent Depth $\bigcirc 0$ = unacceptable $\bigcirc 1$ = minimally acceptable $\bigcirc 2$ = fair $\bigcirc 3$ = good 4 = very good 5 - excellent Focus 0 = unacceptable 1 = minimally acceptable 2 = fair 3 = good 4 = very good 5 - excellent