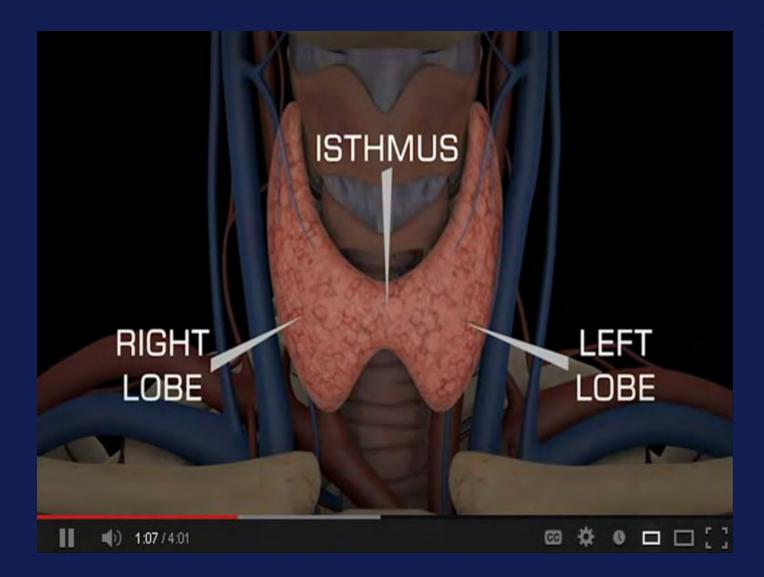

ight K  | idney – Longitud   | dinal Scan  |            |
| 20. Right K  | idney – Longitud   | dinal Scan  |            |
| 21. Right K  | idney – Longitud   | dinal Scan  |            |
| 22. Right K  | idney – Longitud   | dinal Scan  |            |
| 23. Right K  | idney – Transve    | rse Scan    |            |
| 24. Right K  | idney – Transve    | rse Scan    |            |
| 25. Right K  | idney – Transve    | rse Scan    |            |
| 26. Approa   | ich to Left Kidne  | y           |            |
| 27. Approa   | ich to Left Kidne  | y.          |            |
| 28. Left Kid | dney Longitudina   | al and Tran | sverse Sci |
| 29. Final P  | oints              |             |            |

#### Right Kidney – Longitudinal Scan

ATTACHMENTS



## DISSECTION



#### YOUTUBE VIDEO





## ANATOMY 3D



## IMAGE PORTAL

#### TELEXY SOLUTIONS WE ARE CURRENTLY USING



Q-path Hosted in the Cloud

## Q-PATH USES



## Q-PATH COMPATIBILITY



## Q-PATH ON SITE (WITHIN THE FIREWALL)



# Q-PATH (OUTSIDE THE FIREWALL)



## http://129.252.19.81/qpath/

#### Sign in

#### **University of South Carolina School of Medicine**

|                                  | P  |
|----------------------------------|----|
|                                  | 1  |
| 1 m                              | Pi |
| 1                                | F  |
| <u><i>Q-path</i><sup>™</sup></u> |    |

| Please enter your use | rname and password |
|-----------------------|--------------------|
| .ogin name:           |                    |
| Password:             |                    |
| Forgot your pass