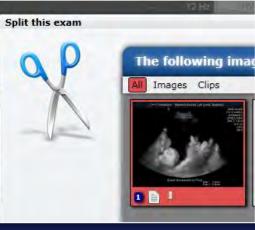

### MORE ADVANCED FEATURES

| etu | Support Resources               |
|-----|---------------------------------|
| ms  | Reports US-Systems System Con   |
| :   | Northshore Long Island - Emerge |
|     | Northshore Long Island - Emerge |
|     | ZONARE Medical Systems          |
|     | CENTER FOR PAIN MGT.            |
|     | St. Vincent Hospital            |
|     | "Metis" in connlab              |
|     | UoM 3T Research                 |
|     | Separate departments            |

Split one exam into multiple exams

Clip playback controls

**Text annotations** 

Audio feedback

Custom filters

Images and worksheets on one screen