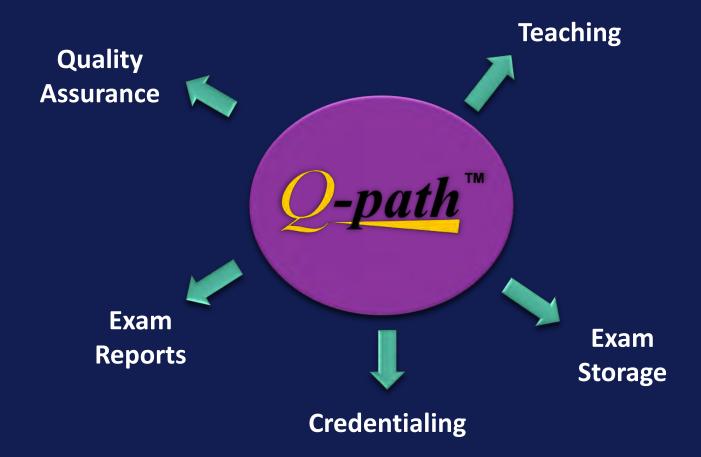

ight K  | idney – Longitud   | dinal Scan  |            |
| 22. Right K  | idney – Longitud   | dinal Scan  |            |
| 23. Right K  | idney – Transve    | rse Scan    |            |
| 24. Right K  | idney – Transve    | rse Scan    |            |
| 25. Right K  | idney – Transve    | rse Scan    |            |
| 26. Approa   | ich to Left Kidne  | y           |            |
| 27. Approa   | ich to Left Kidne  | y.          |            |
| 28. Left Kid | dney Longitudina   | al and Tran | sverse Sci |
| 29. Final P  | oints              |             |            |

#### Right Kidney – Longitudinal Scan

ATTACHMENTS



## DISSECTION



#### YOUTUBE VIDEO





## ANATOMY 3D



## IMAGE PORTAL

#### TELEXY SOLUTIONS WE ARE CURRENTLY USING



Q-path Hosted in the Cloud

## Q-PATH USES



## Q-PATH COMPATIBILITY



## Q-PATH ON SITE (WITHIN THE FIREWALL)



# Q-PATH (OUTSIDE THE FIREWALL)



## http://129.252.19.81/qpath/

#### Sign in

#### **University of South Carolina School of Medicine**

|                                  | P  |
|----------------------------------|----|
|                                  | 1  |
| 1 m                              | Pi |
| 1                                | F  |
| <u><i>Q-path</i><sup>™</sup></u> |    |

| Please enter your use | rname and password |
|-----------------------|--------------------|
| .ogin name:           |                    |
| Password:             |                    |
| Forgot your password? |                    |

23

Ok

## STUDENT ACCESS

| 🖉 Q-Path; Quality and Process Automation Tool for Healthcare - Windows