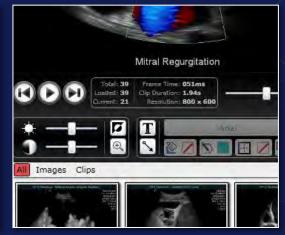

### MORE ADVANCED FEATURES

| etu | Support Resources               |
|-----|---------------------------------|
| ms  | Reports US-Systems System Con   |
| :   | Northshore Long Island - Emerge |
|     | Northshore Long Island - Emerge |
|     | ZONARE Medical Systems          |
|     | CENTER FOR PAIN MGT.            |
|     | St. Vincent Hospital            |
|     | "Metis" in connlab              |
|     | UoM 3T Research                 |
|     | Separate departments            |

Split one exam into multiple exams

Clip playback controls

**Text annotations** 

Audio feedback

Custom filters

Images and worksheets on one screen